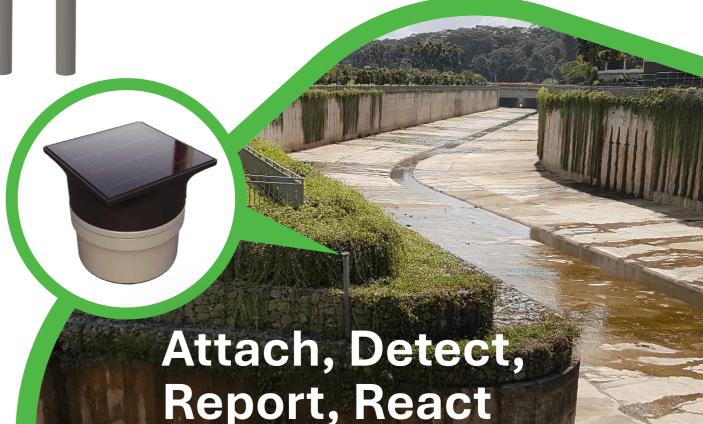

### Two-Step Setup

Simply attach the FloodFinder to a standard 2.5" PVC pipe. Then secure it to any structure in flood-prone areas.

**Self-Powered Forever** 

The device houses an ultra-efcient power system, inclusive of a 750mAh rechargeable battery and solar panel. It boasts an impressive 3-month battery life even without sunlight.