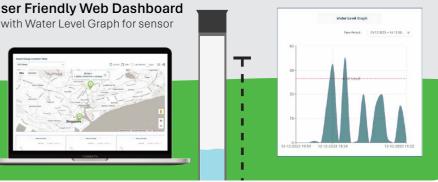

8cm/ 3.15 inch

**Accessible Deployment &** 

At a tenth of the cost of current market solutions — Floodfinder™ is a

fuss-free, independent, wireless, compact, all-in-one system that can be installed anywhere in the world within minutes! Coupled with a web dashboard and API for integration, Floodfinder™ is the

future of flood monitoring and an accessible choice for many.

**Incredibly Simple Setup** 