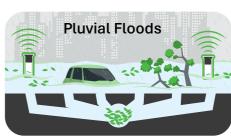

## **Problem: Global Flood Crisis & Insufcient Monitoring**

In 2022, Asia witnessed the fury of nature - 67 flood and storm disasters, impacting 50 million people and resulting in \$36 billion in damages. Unfortunately, today's flood monitoring solutions are inefcient, complex, and costly.