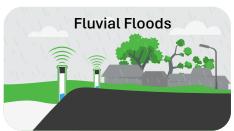

## **Problem: Global Flood Crisis & Insufcient Monitoring**

In 2022, Asia witnessed the fury of nature - 67 flood and storm disasters, impacting 50 million people and resulting in \$36 billion in damages. Unfortunately, today's flood monitoring solutions are inefcient, complex, and costly.