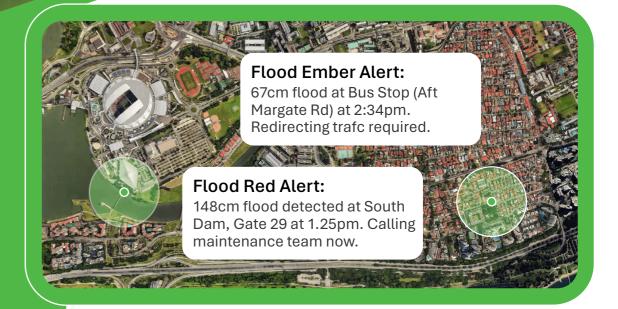

**Global Connectivity** 

With built-in SIM and support for LTE-M, NB IoT, and GPRS mobile networks, you're always connected around the world (120+ countries).

Alert System

Be informed instantly through push notifications, email, SMS, or custom alerts for sudden floods.