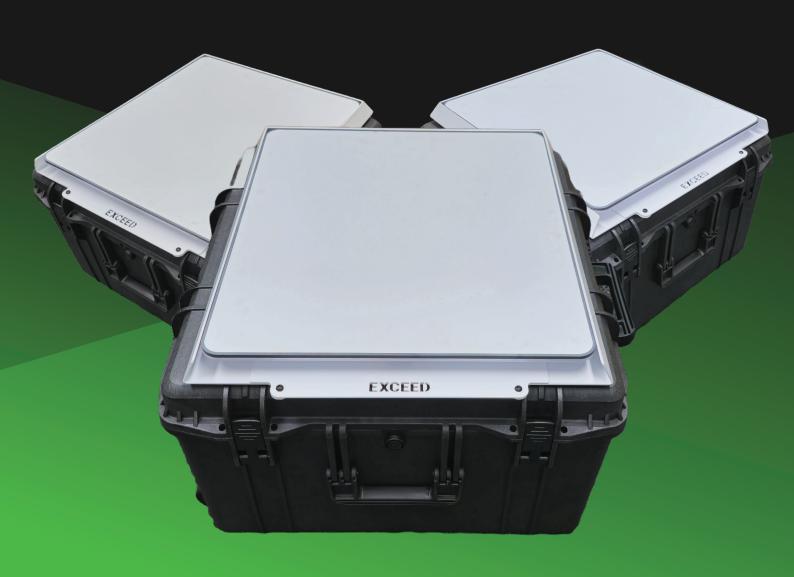

# **EXCEED**

#### **External Dimensions**

• 680 x 675 x 430 mm / 26.77 x 26.57 x 14.17 inch