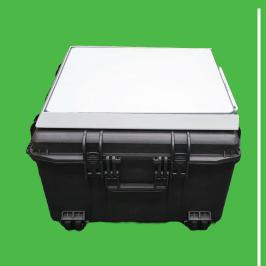

# **EXCEED**

# Mini





exceedict.com



## 4G/5G Cellular Connectivity

- Cradlepoint R1900
- Dual Connectivity; 5G & Cat 20 LTE
- Wi-Fi 6, GbE, Bluetooth® wireless technology
- Discrete active GNSS
- Netcloud Remote Management
- Telstra Enterprise Wireless









# **LEO (Low Earth Orbit)**

- Flat High Performance Starlink
- Telstra Comms on the Move (COTM) Plan

#### **Power**

- LiFePO<sub>4</sub> (Lithium Iron Phosphate)
- Multiple recharging options (AC/Solar/Vehicle/Generator)

#### **External Dimensions**

• 680 x 675 x 430 mm / 26.77 x 26.57 x 14.17 inch





#### **ABOUT EXCEED**

A solution and service delivery innovator and integrator for Business, Enterprise & Government organisations. Our mission is to become the solution and service delivery partner of choice, utilising clever technology and taking a process and outcome first approach, delivering tangible results for our clients.

In everything we do, we strive to Simplify, Secure, Automate, Add Value and Exceed. We redefine and set a new benchmark in partnership and service exc