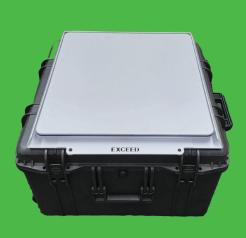

# **EXCEED**

# Mini





exceedict.com



## 4G/5G Cellular Connectivity

- Cradlepoint R1900
- Dual Connectivity; 5G & Cat 20 LTE
- Wi-Fi 6, GbE, Bluetooth® wireless technology
- Discrete active GNSS
- Netcloud Remote Management
- Telstra Enterprise Wireless









# **LEO (Low Earth Orbit)**

- Flat High Performance Starlink
- Telstra Comms on the Move (COTM) Plan

#### **Power**

- LiFePO<sub>4</sub> (Lithium Iron Phosphate)
- Multiple recharging options (AC/Solar/Vehicle/Generator)

#### **External Dimensions**

• 680 x 675 x 430 mm / 26.77 x 26.57 x 14.17 inch





#### **ABOUT EXCEED**

A solution and service delivery innovator and integrator for Business, Enterprise & Government organisations. Our mission is to become the solution and service delivery partner of choice, utilising clever technology and taking a process and outcome first approach, delivering tangible results for our clients.

In everything we do, we strive to Simplify, Secure, Automate, Add Value and Exceed. We redefine and set a new benchmark in partnership and service excel